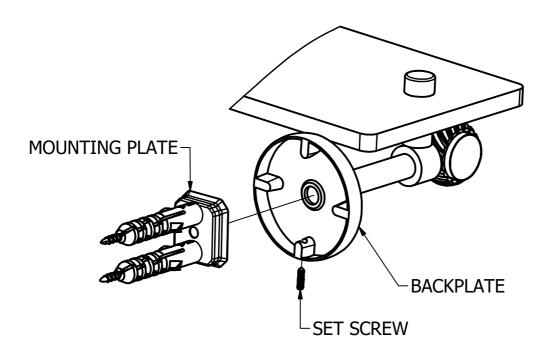

#### (Step1: Attach Bracket to Mounting Plate

Place bracket on mounting plate and secure by tightening set screw as shown below.