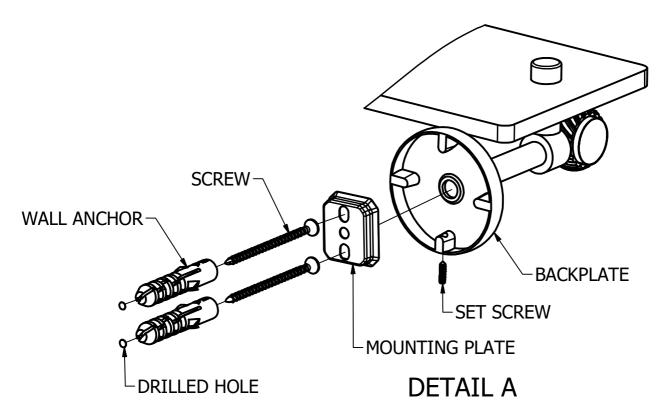

#### (Step1: Drill Holes in Wall for screws or screw anchors and attached Mounting plate to Wall

Determine your desired location for installation and make a mark for the location of the mounting plate and CARD-58 CAP. Remove mounting plate from backplate by loosening set screw in backplate as pictured below. Place center hole of mounting plate over mark made above. Make 2 marks where mounting screws will be placed as shown below. Drill hole at each of the mark. (You may substitute other style mounting anchors or screws if desired). Place anchors into the holes made. Place mounting plate over holes and secure to mounting surface using screws as shown below.