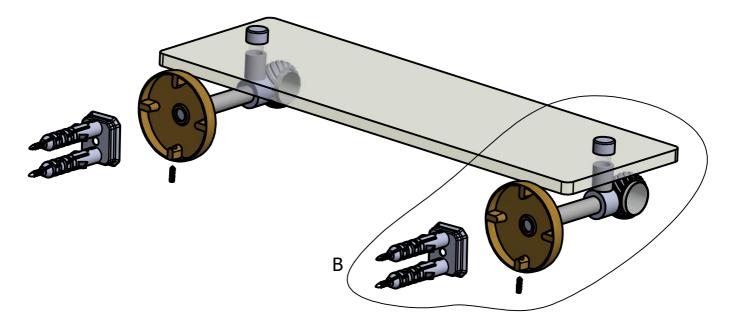

#### (Step1: Attach Bracket to Mounting Plate

Place bracket on mounting plate and secure by tightening set screw as shown below.

### **DETAIL B**