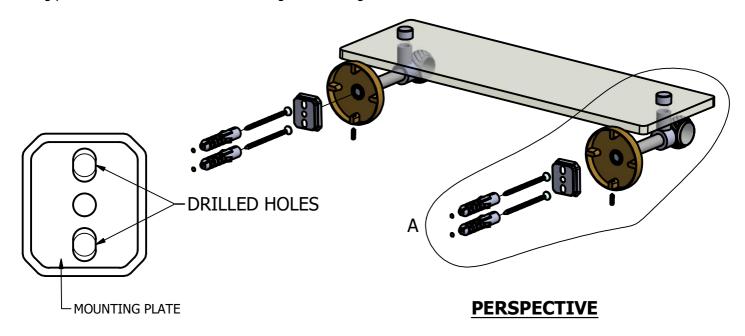

#### (Step1: Drill Holes in Wall for screws or screw anchors and attached Mounting plate to Wall

Determine your desired location for installation and make a mark for the location of the mounting plate and CARD-58 CAP. Remove mounting plate from backplate by loosening set screw in backplate as pictured below. Place center hole of mounting plate over mark made above. Make 2 marks where mounting screws will be placed as shown below. Drill hole at each of the mark. (You may substitute other style mounting anchors or screws if desired). Place anchors into the holes made. Place mounting plate over holes and secure to mounting surface using screws as shown below.

### **PERSPECTIVE**